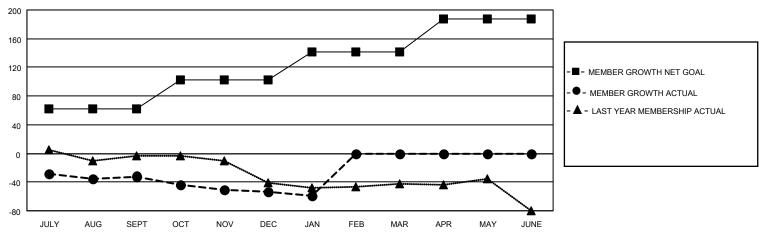

#### GOALS AND ACTUAL MEMBERS CUMULATIVE

| DROPPED CLUBS: 4 |     | 27 CLUBS OF 80 ADDED 1 OR<br>MORE NEW MEMBERS | GENDER DISTRIBUTION                 |                                |  |
|------------------|-----|-----------------------------------------------|-------------------------------------|--------------------------------|--|
|                  |     | WORE NEW WEIWIBERS                            | MALE<br>FEMALE                      | 1,109 (65.47%)<br>584 (34.47%) |  |
| DROPPED MEMBERS  |     |                                               | NON BINARY PREFER NOT TO ANSWER     | 0 (0.00%)                      |  |
| DECEASED         | 22  |                                               | TREFERENCE TO ANSWER                | 1 (0.0070)                     |  |
| CLUB CANCELLED   | 6   | CLICK HERE FOR CUMULATIVE                     | TOTAL FAMILY UNIT MEMBERS           | 379                            |  |
| OTHER            | 98  | MEMBERSHIP DATA                               |                                     |                                |  |
| TOTAL            | 126 |                                               | FAMILY MEMBERS PAYING HALF DUES 195 |                                |  |
|                  |     |                                               |                                     |                                |  |

Results as of: 1/31/2023